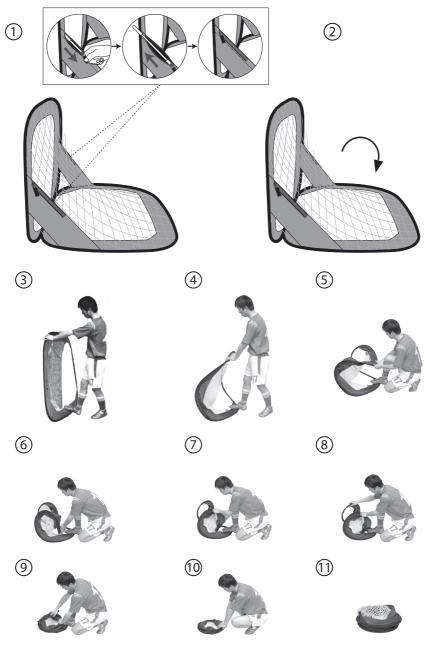

ons carefully, and follow all assembly, operation or safety instructions properly in order to avoid damage or injury.
- 2 Some figures or drawings may not look exactly like your product. Please read and understand the text before beginning each assembly step.



- 1 Check all contents are included before assembly.
- 2 Always assemble and disassemble the product under adult supervision.
- 3 Check the equipment before each time use it.
- 4 Any breakage found on the product, please stop assembling or disassembling it.

WARNING: Adult Assembly Required. Λ



#### ▲ WARNING:

CHOKING HAZARD -- This item contains small parts. Not suitable for children under 3 years.

## **PARTS LIST**



### **ASSEMBLY INSTRUCTIONS**

FIG.1



#### YOU ARE NOW READY TO PLAY!

### **FOLDING INSTRUCTION**

FIG.1