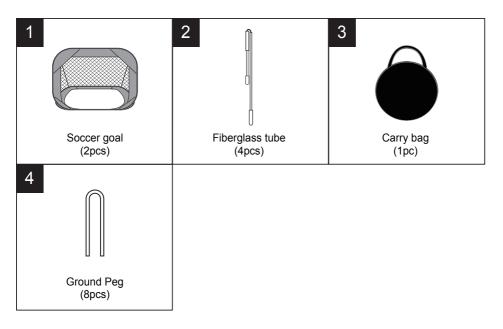

THE RETAILER'S WEBSITE WHERE THE PRODUCT WAS PURCHASED.

#### **ASSEMBLY TIPS:**

- 1 Please read the instructions carefully, and follow all assembly, operation or safety instructions properly in order to avoid damage or injury.
- 2 Some figures or drawings may not look exactly like your product. Please read and understand the text before beginning each assembly step.



- 1 Check all contents are included before assembly.
- 2 Always assemble and disassemble the product under adult supervision.
- 3 Check the equipment before each time use it.
- 4 Any breakage found on the product, please stop assembling or disassembling it.

WARNING: Adult Assembly Required. Λ



#### ▲ WARNING:

CHOKING HAZARD -- This item contains small parts. Not suitable for children under 3 years.

## **PARTS LIST**



### **ASSEMBLY INSTRUCTIONS**

FIG.1



#### YOU ARE NOW READY TO PLAY!

### **FOLDING INSTRUCTION**

FIG.1