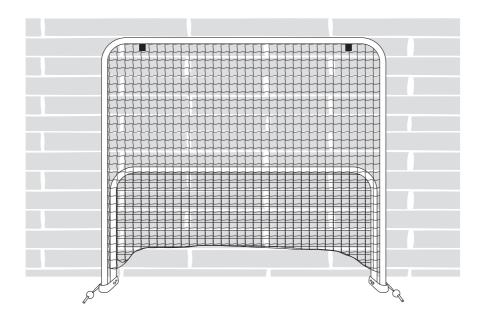

gs may not look exactly like your product. Please read and understand the text before beginning each assembly step.

## **NOTICE!**

- 1 Check all contents are included before assembly.
- 2 Always assemble and disassemble the product under adult supervision.
- 3 Check the equipment before each time use it.
- 4 Any breakage found on the product, please stop assembling or disassembling it.



WARNING: Adult Assembly Required.



## **⚠** WARNING:

CHOKING HAZARD -- This item contains small parts. Not suitable for children under 3 years.

# **PARTS LIST**



# **ASSEMBLY INSTRUCTIONS**

# **How To Set Up**

#### FIG.1



Locking pin must be fully inserted in hinge before using the goal.

FIG.2



#### FIG.3



#### YOU ARE NOW READY TO PLAY!

# **How To Fold Up**

## FIG.1



FIG.2



FIG.3