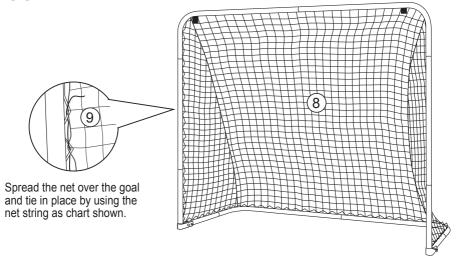

#### FIG.1

Locking pin must be fully inserted in hinge before using the goal.

FIG.2