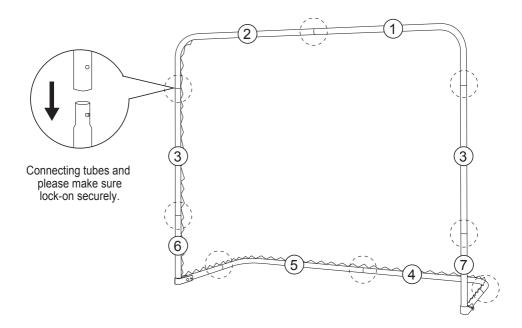

# **ASSEMBLY INSTRUCTIONS**

#### FIG.1

Locking pin must be fully inserted in hinge before using the goal.

FIG.2