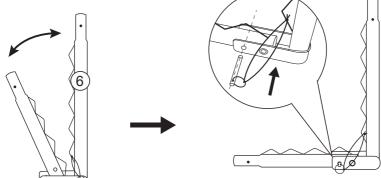

# **How To Set Up**

#### FIG.1

Locking pin must be fully inserted in hinge before using the goal.

FIG.2