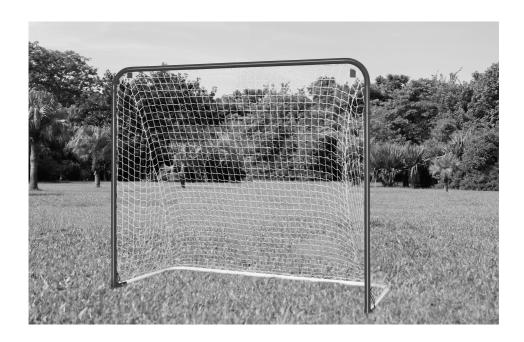

MODEL: NOH026 NAME: MIDI HOCKEY GOAL SET

Easy Setup Metal Goal

# **ASSEMBLY INSTRUCTIONS**



WE ENCOURAGE OUR CUSTOMERS TO LEAVE REVIEWS OF OUR PRODUCTS ON THE RETAILER'S WEBSITE WHERE THE PRODUCT WAS PURCHASED.

# **ASSEMBLY TIPS:**

- 1 Please read the instructions carefully, and follow all assembly, operation or safety instructions properly in order to avoid damage or injury.
- 2 Some figures or drawings may not look exactly like your product. Please read and understand the text before beginning each assembly step.

## **NOTICE!**

- 1 Check all contents are included before assembly.
- 2 Always assemble and disassemble the product under adult supervision.
- 3 Check the equipment before each time use it.
- 4 Any breakage found on the product, please stop assembling or disassembling it.



WARNING: Adult Assembly Required.



## **⚠** WARNING:

CHOKING HAZARD -- This item conta