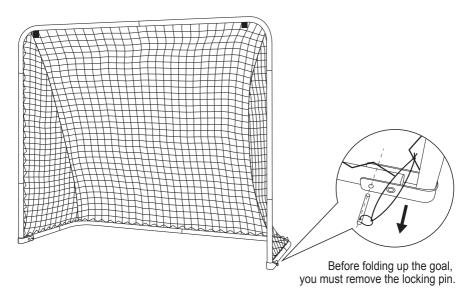

figures or drawings may not look exactly like your product. Please read and understand the text before beginning each assembly step.

## **NOTICE!**

- 1 Check all contents are included before assembly.
- 2 Always assemble and disassemble the product under adult supervision.
- 3 Check the equipment before each time use it.
- 4 Any breakage found on the product, please stop assembling or disassembling it.



WARNING: Adult Assembly Required.



## **⚠** WARNING:

CHOKING HAZARD -- This item contains small parts. Not suitable for children under 3 years.

# **PARTS LIST**



# **ASSEMBLY INSTRUCTIONS**

# **How To Set Up**

#### FIG.1



Locking pin must be fully inserted in hinge before using the goal.

FIG.2



#### FIG.3



#### YOU ARE NOW READY TO PLAY!

# **How To Fold Up**

## FIG.1



FIG.2



FIG.3