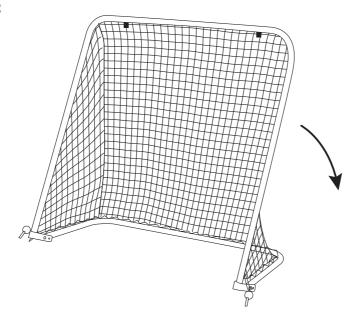

or drawings may not look exactly like your product. Please read and understand the text before beginning each assembly step.

## **NOTICE!**

- 1 Check all contents are included before assembly.
- 2 Always assemble and disassemble the product under adult supervision.
- 3 Check the equipment before each time use it.
- 4 Any breakage found on the product, please stop assembling or disassembling it.



WARNING: Adult Assembly Required.



## **⚠** WARNING:

CHOKING HAZARD -- This item contains small parts. Not suitable for children under 3 years.

# **PARTS LIST**



# **ASSEMBLY INSTRUCTIONS**

# **How To Set Up**

#### FIG.1



Locking pin must be fully inserted in hinge before using the goal.

FIG.2



#### FIG.3



#### YOU ARE NOW READY TO PLAY!

# **How To Fold Up**

## FIG.1



FIG.2



FIG.3