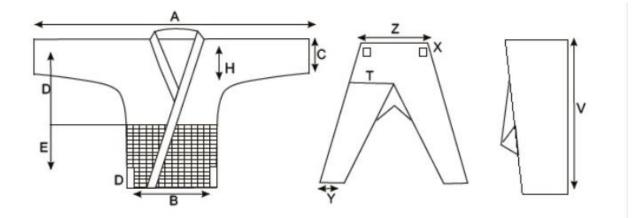

## JUDO TROUSER

## SIZE CHART IN CM

| SIZE | 100 | 110 | 120 | 130 | 140 | 150 | 160 | 170 | 180 | 190 | 200 |
|------|-----|-----|-----|-----|-----|-----|-----|-----|-----|-----|-----|
| A    | 93  | 102 | 108 | 118 | 128 | 137 | 146 | 155 | 164 | 173 | 182 |
| В    | 35  | 39  | 41  | 43  | 46  | 50  | 54  | 59  | 61  | 65  | 70  |
| C    | 12  | 13  | 14  | 16  | 17  | 18  | 19  | 20  | 22  | 23  | 24  |
| D    | 25  | 26  | 29  | 31  | 34  | 36  | 38  | 41  | 43  | 45  | 48  |
| E    | 22  | 25  | 27  | 29  | 32  | 34  | 36  | 39  | 41  | 43  | 45  |
| F    | 16  | 18  | 19  | 21  | 23  | 26  | 27  | 28  | 30  | 30  | 32  |

TROUSER

| Z | 33 | 36 | 40 | 43 | 46 | 50 | 53 | 56   | 60  | 64  | 69  |
|---|----|----|----|----|----|----|----|------|-----|-----|-----|
| Y | 16 | 18 | 19 | 20 | 20 | 21 | 22 | 23   | 24  | 25  | 27  |
| X | 9  | 10 | 10 | 11 | 11 | 12 | 12 | 12   | 13  | 13  | 13  |
| V | 58 | 64 | 69 | 74 | 80 | 86 |    | 97.5 | 104 | 110 | 115 |
| Т | 19 | 21 | 22 | 24 | 26 | 27 | 29 | 31   | 33  | 35  | 38  |