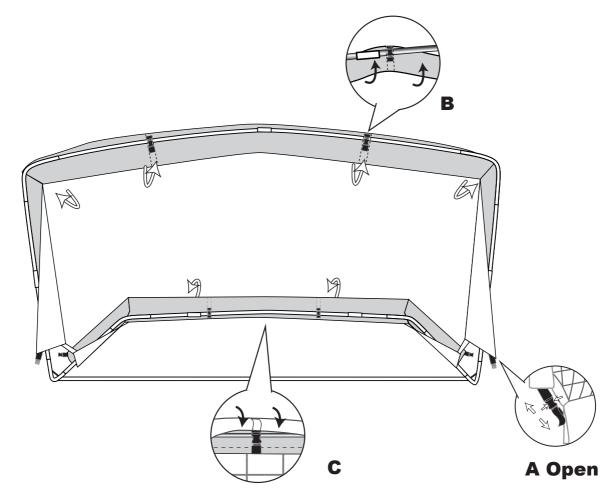

operation or safety instructions properly in order to avoid damage or injury.
- 2 Some figures or drawings may not look exactly like your product. Please read and understand the text before beginning each assembly step.

### NOTICE!

- 1 Check all contents are included before assembly.
- 2 Always assemble and disassemble the product under adult supervision.
- 3 Check the equipment before each time use it.
- 4 Any breakage found on the product, please stop assembling or disassembling it.

 $oldsymbol{\Lambda}$ 

WARNING: Adult Assembly Required.



#### **WARNING:**

CHOKING HAZARD -- This item contains small parts. Not suitable for children under 3 years.

## **PARTS LIST**



### **ASSEMBLY INSTRUCTIONS**

#### FIG.1



#### FIG.2



FIG.3



FIG.4

**UPSIDE** 



FIG.5

UPSIDE



FIG.7



FIG.8



**Tension Adjustable Strape** 

# NET PLAYZ®

GOOD PLAY . GOOD GAME . GOOD