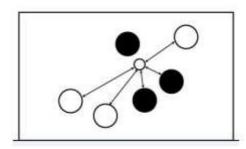

The game continues until one side score 13 points. A match consist of 3 games.

Black win 1 Punkt

Black add extra 2 points