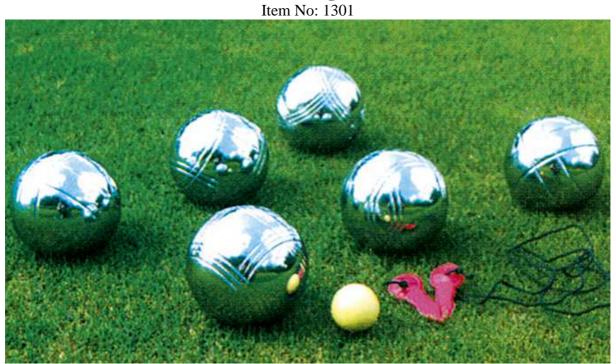

Pentangue

Game of rule

**Basic Play** 

Teams made up of one, two, three or four players. Each player uses two or three boules. Player area can be anywhere. Draw a circle as a throw area and throw the Jack about 10M of throw area to start the game. Each team sends one player to throw the boule in order. Once the boules have been thrown the score is rescored. The team closest to the Jack wins one point. Extra points are won for any other boules that the winning team has, which are closer to the Jack than the opposition team.

The game continues until one side score 13 points. A match consist of 3 games.

Black win 1 Punkt

Black add extra 2 points