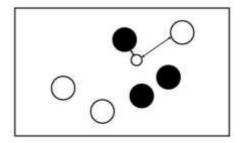

The game continues until one side score 13 points. A match consist of 3 games.

Black win 1 Punkt

Black add extra 2 points