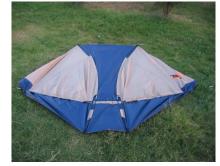

### Step 1

Spread the tent on the floor. Insert the longer F/G pole into pole sleeves from side of tent, and insert two shorter F/G poles from back of tent bottom to cross the longer F/G poles then insert the top of the F/G poles into plastic holder on the top of tent. (see fig. 1, 2)

Fig. 1

Fig. 2