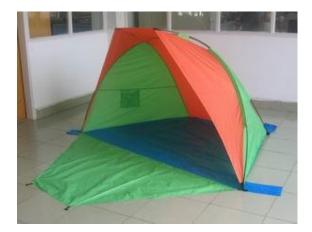

**ASSEMBLY INSTRUCTION**

### Step 1

Spread the tent on the floor. Insert the longer F/G pole into pole sleeves from side of tent, and insert two shorter F/G poles from back of tent bottom to cross the longer F/G poles then insert the top of the F/G poles into plastic holder on the top of tent. (see fig. 1, 2)





Fig. 1

Fig. 2

## Step 2

Insert the ends of the F/G poles into plastic holder. And fill up sand into the sand bag then bury the 4bags into the beach to secure tent to the ground. (see fig. 3)



Fig. 3

### Step 3

The front sheet is door or floor sheet. (see fig. 4,6)



# **Package contents**

| Component  | Quantity |
|------------|----------|
| Tent bag   | 1        |
| Pole bag   | 1        |
| Outer tent | 1        |
| F/G poles  | 3        |
| Metal Pegs | 6        |



Fig. 6