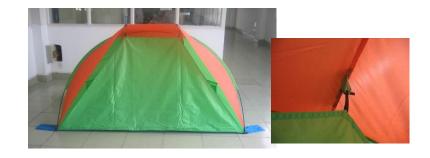

#### **BEACH SHELTER II**

### **ASSEMBLY INSTRUCTION**

### Step 1

Spread the tent on the floor. Insert the longer F/G pole into pole sleeves from side of tent, and insert two shorter F/G poles from back of tent bottom to cross the longer F/G poles then insert the top of the F/G poles into plastic holder on the top of tent. (see fig. 1, 2)





Fig. 1

Fig. 2

## Step 2

Insert the ends of the F/G poles into plastic holder. And fill up sand into the sand bag then bury the 4bags into the beach to secure tent to the ground. (see fig. 3)



Fig. 3

### Step 3

The front sheet is door or floor sheet. (see fig. 4,6)



# **Package contents**

| Component  | Quantity |
|------------|----------|
| Tent bag   | 1        |
| Pole bag   | 1        |
| Outer tent | 1        |
| F/G poles  | 3        |
| Metal Pegs | 6        |



Fig. 6