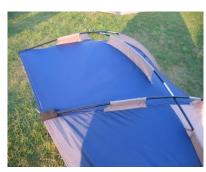

## Step 2

Insert the ends of the F/G poles into plastic holder. And fill up sand into the sand bag then bury the 4bags into the beach to secure tent to the ground. (see fig. 3)

Fig. 3